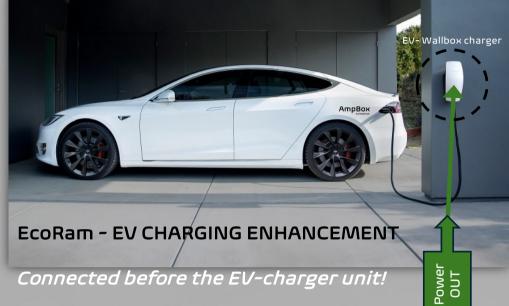

## PROJECT REFERENCE EV-CHARGING - AUSTRIA

| TYPE OF<br>CHARGING | DATE       | Km range<br>lost in 24h | Battery<br>discharged in<br>days |
|---------------------|------------|-------------------------|----------------------------------|
| Car collected       | 23.05.2022 | 27,61                   | 13                               |
| Standard Charger    | 26.05.2022 | 39,86                   | 9                                |
| EcoRam Power        | 30.05.2022 | 8,39                    | 43                               |
| EcoRam Power        | 04.06.2022 | 8,84                    | 41                               |
| EcoRam Power        | 08.06.2022 | 7,95                    | 45                               |
| EcoRam Power        | 16.06.2022 | 6,42                    | 56                               |
| EcoRam Power        | 19.06.2022 | 4,35                    | 83                               |
| EcoRam Power        | 11.08.2022 | 2,43                    | 148                              |

After 6x charging with **EcoRam** the battery discharge days increased from **9 to 148** days!!

After multiple charging with **EcoRam** the Range expanded from **307Km to 360Km!** 