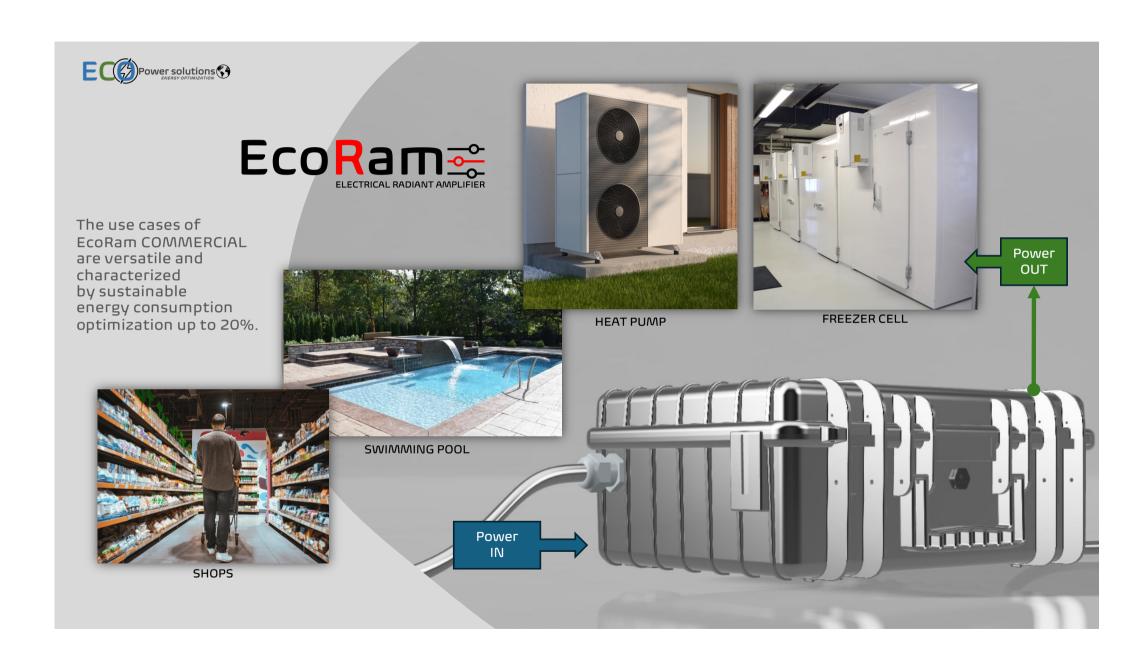

EcoRam creates energy savings up to 20%.
A device with analog technology that is not dependent on supply bottlenecks in the electronics industry

Power IN

Switch board

mains power

supply

400V

max. 25A

50Hz

Power OUT

Commercial, automotive or industrial device

400V max. 25A 50Hz

"You can recognize a really good idea by the fact that its realization seems impossible from the beginning!"

Albert Einstein

BATTERY RECOVERY ENERGY OPTIMIZER RANGE EXPANDER