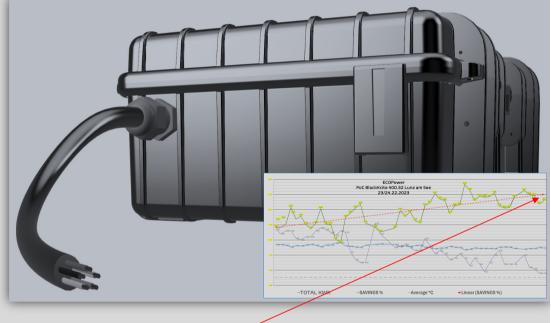

## PROJECT REFERENCE FREEZER CELL - AUSTRIA

VIESSMAN FREEZER CELL FOR PET FOOD

DANFOSS COMPRESSOR

An energy consumption optimization of 20%+ was demonstrated.