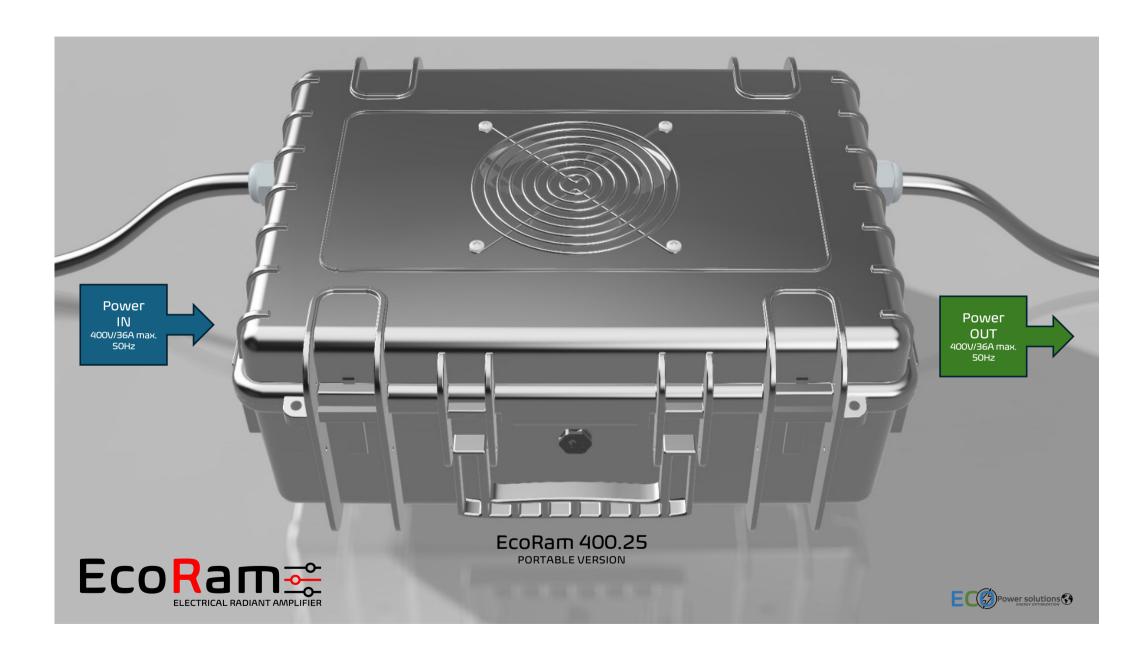

EcoRam creates energy savings up to 20%.
A device with analog technology that is not dependent on supply bottlenecks in the electronics industry

Power IN

Switch board

mains power

supply

400V

max. 25A

50Hz

Power OUT

Commercial, automotive or industrial device

400V max. 25A 50Hz

"You can recognize a really good idea by the fact that its realization seems impossible from the beginning!"

Albert Einstein

BATTERY RECOVERY ENERGY OPTIMIZER RANGE EXPANDER