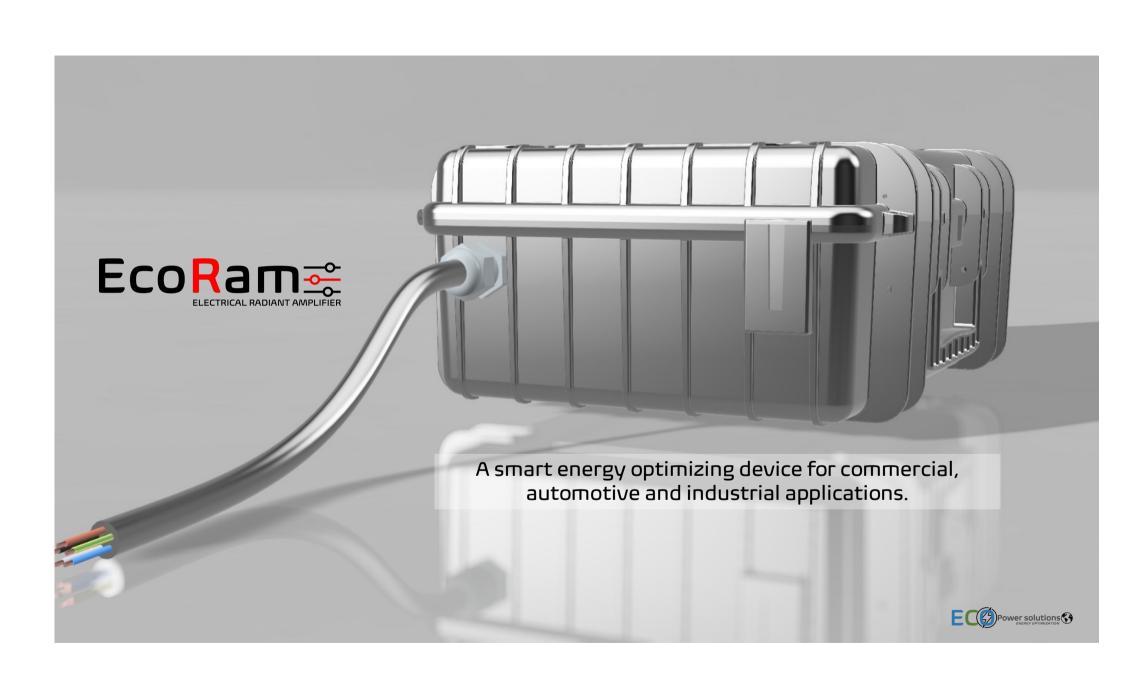

EcoRam creates energy savings up to 20%.
A device with analog technology that is not dependent on supply bottlenecks in the electronics industry

Power IN

Switch board

mains power

supply

400V

max. 25A

50Hz

Power OUT

Commercial, automotive or industrial device

400V max. 25A 50Hz

"You can recognize a really good idea by the fact that its realization seems impossible from the beginning!"

Albert Einstein

BATTERY RECOVERY ENERGY OPTIMIZER RANGE EXPANDER