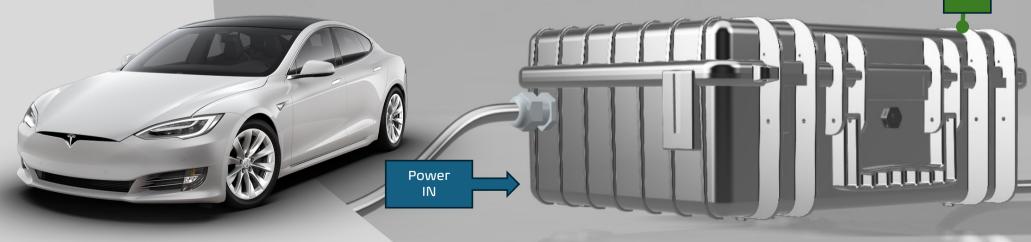

## PROJECT REFERENCE EV-CHARGING - AUSTRIA

| TYPE OF<br>CHARGING | DATE       | Km range<br>lost in 24h | Battery<br>discharged in<br>days |
|---------------------|------------|-------------------------|----------------------------------|
| Car collected       | 23.05.2022 | 27,61                   | 13                               |
| Standard Charger    | 26.05.2022 | 39,86                   | 9                                |
| EcoRam Power        | 30.05.2022 | 8,39                    | 43                               |
| EcoRam Power        | 04.06.2022 | 8,84                    | 41                               |
| EcoRam Power        | 08.06.2022 | 7,95                    | 45                               |
| EcoRam Power        | 16.06.2022 | 6,42                    | 56                               |
| EcoRam Power        | 19.06.2022 | 4,35                    | 83                               |
| EcoRam Power        | 11.08.2022 | 2,43                    | 148                              |

After 6x charging with **EcoRam** the battery discharge days increased from **9 to 148** days!!

After multiple charging with **EcoRam** the Range expanded from **307Km to 360Km!** 